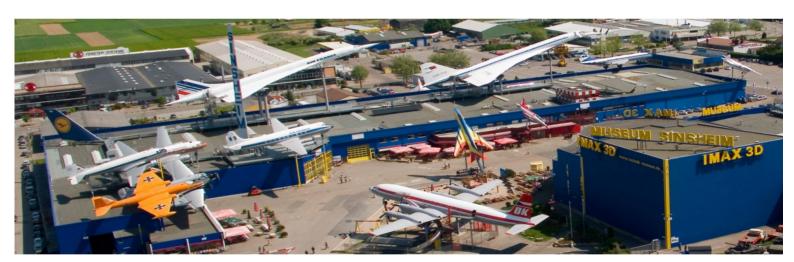

**SAT 1** Today you can have free at FRANKFURT, or we visit the fantastic museums at SINSHEIM in the morning and SPEYER in the afternoon. We will also be including the airport at Speyer plus on the way back, we have a ramp visit at MANNHEIM then return to our FRA hotel.